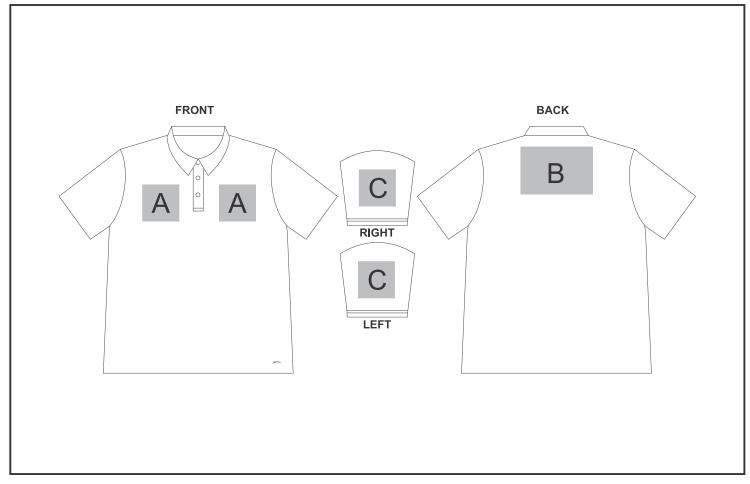

## **Need to know:**

- Includes 1-Position Embroidery OR 1-Position Digital Transfer OR 1-Position Laser Engraving (setup fees apply)
- DTC/EMB inclusive Parameters: Left/Right Chest or Back = 100mm x 100mm
- Sublimation on White Only
- Laser colour: Tone to tone
- No Laser on Black garments.

## **Branding Options:**

| Position | Branding Method (Branding Code)       | No. of Colours | Dimension               |
|----------|---------------------------------------|----------------|-------------------------|
| А        | Embroidery (EM-CLOTHING)              | N/A            | 100mm wide x 100mm high |
| А        | Screen Print (SA)                     | 6 Colours      | 100mm wide x 80mm high  |
| А        | Digital Transfer Clothing A6 (DTC-A6) | Full Colour    | 100mm wide x 100mm high |
| А        | Laser Engraving (LG)                  | N/A            | 100mm wide x 80mm high  |
| А        | Sublimation (SUB-A)                   | Full Colour    | 100mm wide x 80mm high  |

| B Embroidery (EM-CLOTHING) | N/A | 200mm wide x 200mm high |
|----------------------------|-----|-------------------------|
|----------------------------|-----|-------------------------|

| В | Screen Print (SA)                     | 6 Colours   | 260mm wide x 200mm high |
|---|---------------------------------------|-------------|-------------------------|
| В | Digital Transfer Clothing A6 (DTC-A6) | Full Colour | 105mm wide x 148mm high |
| В | Digital Transfer Clothing A5 (DTC-A5) | Full Colour | 210mm wide x 148mm high |
| В | Sublimation (SUB-A)                   | Full Colour | 260mm wide x 200mm high |
|   |                                       |             |                         |
| С | Embroidery (EM-CLOTHING)              | N/A         | 50mm wide x 50mm high   |
| С | Screen Print (SA)                     | 6 Colours   | 60mm wide x 60mm high   |
| С | Digital Transfer Clothing A6 (DTC-A6) | Full Colour | 50mm wide x 50mm high   |
| С | Laser Engraving (LG)                  | N/A         | 100mm wide x 60mm high  |
| С | Sublimation (SUB-A)                   | Full Colour | 60mm wide x 60mm high   |